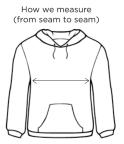

#### **HOW TO MEASURE SIZES**

Sizes can easily be worked out via the below sizing guidelines (accurate within a

few centimetres) Please check sizes carefully.

| Tees                |       |         |       |         |         |       |       |
|---------------------|-------|---------|-------|---------|---------|-------|-------|
| Youth sizes         | 6     | 8       | 10    | 12      | 14/XS   |       |       |
| Chest width (cm)    | 37cm  | 39.5 cm | 42 cm | 44.5 cm | 47.5 cm |       |       |
| Unisex Adults sizes | s     | М       | L     | XL      | 2XL     | 3XL   | 5XL   |
| Chest Width (cm)    | 50 cm | 52.5 cm | 55 cm | 57 cm   | 60 cm   | 64 cm | 73 cm |

#### HOW TO MEASURE YOUR SIZE:

Sizes can easily be worked out via the below sizing guidelines (accurate within a few centimetres) **Please check sizes carefully.** 

| Hoodies          |    |      |    |      |     |     |
|------------------|----|------|----|------|-----|-----|
| Adults Sizes     | s  | М    | L  | XL   | 2XL | 3XL |
| Chest Width (cm) | 55 | 57   | 59 | 61   | 64  | 66  |
|                  |    |      |    |      |     |     |
| Youth Sizes      | 8  | 10   | 12 | 14   |     |     |
| Chest Width (cm) | 45 | 47.5 | 50 | 52.5 |     |     |