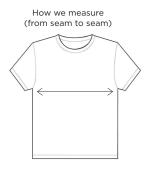

#### **HOW TO MEASURE SIZES**

Sizes can easily be worked out via the below sizing guidelines (accurate within a

few centimetres) Please check sizes carefully.

| Tees                |       |         |       |         |         |       |       |
|---------------------|-------|---------|-------|---------|---------|-------|-------|
| Youth sizes         | 6     | 8       | 10    | 12      | 14/XS   |       |       |
| Chest width (cm)    | 37cm  | 39.5 cm | 42 cm | 44.5 cm | 47.5 cm |       |       |
| Unisex Adults sizes | s     | М       | L     | XL      | 2XL     | 3XL   | 5XL   |
| Chest Width (cm)    | 50 cm | 52.5 cm | 55 cm | 57 cm   | 60 cm   | 64 cm | 73 cm |

#### HOW TO MEASURE YOUR SIZE:

Sizes can easily be worked out via the below sizing guidelines (accurate within a few centimetres) **Please check sizes carefully.** 

| Hoodies          |    |      |    |      |     |     |
|------------------|----|------|----|------|-----|-----|
| Adults Sizes     | s  | М    | L  | XL   | 2XL | 3XL |
| Chest Width (cm) | 55 | 57   | 59 | 61   | 64  | 66  |
|                  |    |      |    |      |     |     |
| Youth Sizes      | 8  | 10   | 12 | 14   |     |     |
| Chest Width (cm) | 45 | 47.5 | 50 | 52.5 |     |     |