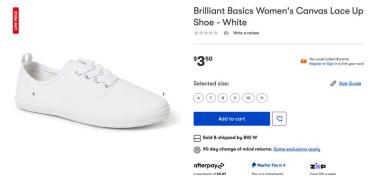

#### <u>Shoes</u>

All students at Thomas Acres must provide two pairs of shoes:

1. White sandshoes (for 'We Are' and 'We Are Family').

White sandshoes are available at Big W for approximately \$3.50.