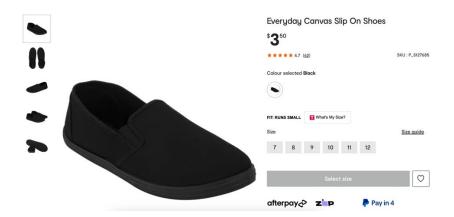

### 2. Black sandshoes or jazz shoes (for the finales)

Black sandshoes are available at Kmart for approximately \$3.50. Alternatively, students may use black jazz shoes or **completely black** sandshoes if they already possess them.