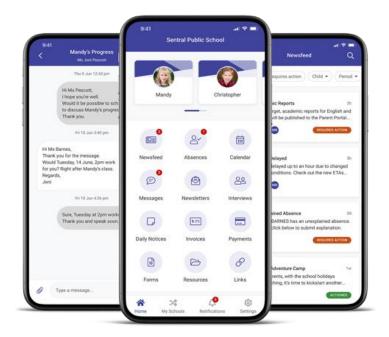

Sentral helps parents and carers stay connected with our school community and keep you informed about your child's education. The Sentral Parent Portal provides parents with information about their child's time and activities at school. Access to the portal and each student's information is individualised, protected and made private by a username and password.

### On the portal you will find:

- attendance records for your child
- a record of your child's activities at school, including excursions
- individual NAPLAN results
- copies of student reports

To register for the Parent Portal, you will require your family access key. A letter with this information will be sent home to all families. Should you not have received this information, or require your access key to be reset, please contact the school office via email (thomasacre-p.school@det.nsw.edu.au).

### https://taps.sentral.com.au/portal

Communication within our school community is easy.

You can connect directly with administration and teachers. The calendar function means you'll always be up to date with key dates and events.

The Newsfeed and daily notice function can be filtered to your choosing of topic and soon you will be able to make secure payments of fees and excursions within the Parent app as well. All at your fingertips.