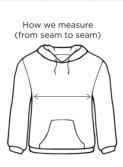

#### **HOW TO MEASURE SIZES**

Sizes can easily be worked out via the below sizing guidelines (accurate within a few centimetres) **Please check sizes carefully.** 

| Tees                |       |         |       |         |         |       |       |
|---------------------|-------|---------|-------|---------|---------|-------|-------|
| Youth sizes         | 6     | 8       | 10    | 12      | 14/XS   |       |       |
| Chest width (cm)    | 37cm  | 39.5 cm | 42 cm | 44.5 cm | 47.5 cm |       |       |
| Unisex Adults sizes | s     | М       | L     | XL      | 2XL     | 3XL   | 5XL   |
| Chest Width (cm)    | 50 cm | 52.5 cm | 55 cm | 57 cm   | 60 cm   | 64 cm | 73 cm |

#### HOW TO MEASURE YOUR SIZE:

Sizes can easily be worked out via the below sizing guidelines (accurate within a few centimetres) **Please check sizes carefully.** 

| Hoodies          |    |      |    |      |     |     |  |
|------------------|----|------|----|------|-----|-----|--|
| Adults Sizes     | S  | М    | L  | XL   | 2XL | 3XL |  |
| Chest Width (cm) | 55 | 57   | 59 | 61   | 64  | 66  |  |
|                  |    |      |    |      |     |     |  |
| Youth Sizes      | 8  | 10   | 12 | 14   |     |     |  |
| Chest Width (cm) | 45 | 47.5 | 50 | 52.5 |     |     |  |