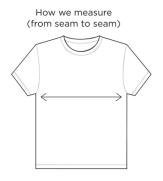

#### **HOW TO MEASURE SIZES**

Sizes can easily be worked out via the below sizing guidelines (accurate within a few centimetres) **Please check sizes carefully.** 

| Tees                |       |         |       |         |         |       |       |
|---------------------|-------|---------|-------|---------|---------|-------|-------|
| Youth sizes         | 6     | 8       | 10    | 12      | 14/XS   |       |       |
| Chest width (cm)    | 37cm  | 39.5 cm | 42 cm | 44.5 cm | 47.5 cm |       |       |
| Unisex Adults sizes | s     | М       | L     | XL      | 2XL     | 3XL   | 5XL   |
| Chest Width (cm)    | 50 cm | 52.5 cm | 55 cm | 57 cm   | 60 cm   | 64 cm | 73 cm |

#### HOW TO MEASURE YOUR SIZE:

Sizes can easily be worked out via the below sizing guidelines (accurate within a few centimetres) **Please check sizes carefully.** 

| Hoodies          |    |      |    |      |     |     |  |
|------------------|----|------|----|------|-----|-----|--|
| Adults Sizes     | S  | М    | L  | XL   | 2XL | 3XL |  |
| Chest Width (cm) | 55 | 57   | 59 | 61   | 64  | 66  |  |
|                  |    |      |    |      |     |     |  |
| Youth Sizes      | 8  | 10   | 12 | 14   |     |     |  |
| Chest Width (cm) | 45 | 47.5 | 50 | 52.5 |     |     |  |