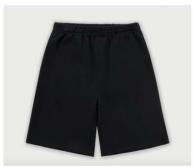

### **Boys Shorts Size Guide**

Measurements are in centimetres.

| Size | Hip Size | Length | Waist Size |
|------|----------|--------|------------|
| 110  | 70       | 35     | 47         |
| 120  | 75       | 38     | 50         |
| 130  | 78       | 42     | 54         |
| 140  | 84       | 44     | 58         |
| 150  | 87       | 47     | 62         |