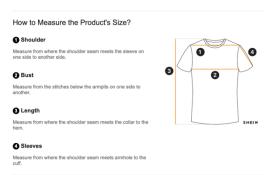

### 'Absolutely Everybody' Costume Information

<u>Girls</u>: Thomas Acres teachers will be ordering the following costume from the Kinetic Creations dance costume website. Please refer to the size guide below for choosing the correct size for your child.

**Note:** No exchanges will be made for selecting the incorrect size.

<u>Cost:</u> The cost for the girl's costume is approx. \$65. The exact price of the costume will be confirmed once all sizes have been collected and the order has been made.

|           | CHILD  |     |     |     |     | ADULT |       |       |       |         |         |
|-----------|--------|-----|-----|-----|-----|-------|-------|-------|-------|---------|---------|
| SIZE      | 4      | 6   | 8   | 10  | 12  | 14    | xs    | s     | М     | L       | XL      |
| HEIGHT    | 104    | 119 | 132 | 142 | 149 | 157   | 162   | 162   | 162   | 162     | 162     |
| CHEST     | 55     | 59  | 64  | 69  | 75  | 81    | 80-83 | 86-90 | 94-98 | 102-106 | 102-106 |
| WAIST     | 53     | 56  | 58  | 61  | 66  | 71    | 65    | 70    | 75    | 80      | 85      |
| HIP       | 58     | 63  | 67  | 72  | 77  | 81    | 88    | 93    | 98    | 103     | 108     |
| GIRTH     | 97-100 | 110 | 118 | 126 | 135 | 143   | 147   | 153   | 158   | 163     | 168     |
| INNER LEG | 43     | 51  | 58  | 63  | 68  | 73    | 80    | 80    | 80    | 80      | 80      |

All measurements shown above are in centimetres