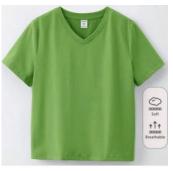

# **Thomas Acres Public School**

Crispsparkle Drive, AMBARVALE NSW 2560

T: (02) 4626 4577

F: (02) 4626 8488

thomasacre-p.school@det.nsw.edu.au https://thomasacre-p.schools.nsw.gov.au

**Boys:** Thomas Acres teachers will be ordering the following costume.

<u>Cost:</u> The cost for the boy's costume is approx. \$35 - \$40. Please refer to the size guide below for choosing the correct size for your child.

### Boys - Lime Green Shirt Size Guide

Measurements are in centimetres.

| Size   | Bicep Length | Bust  | Cuff  | Length | Shoulder | Sleeve Length |
|--------|--------------|-------|-------|--------|----------|---------------|
| 8Y     | 28           | 78    | 27    | 45     | 33       | 16            |
| 9Y     | 28.80        | 81.00 | 27.80 | 47.00  | 34.20    | 16.50         |
| 10Y    | 29.60        | 84.00 | 28.60 | 49.00  | 35.40    | 17.00         |
| 11-12Y | 31.20        | 90.00 | 30.20 | 53.00  | 37.80    | 18.00         |
| 13-14Y | 32.80        | 96.00 | 31.80 | 57.00  | 40.20    | 19.00         |