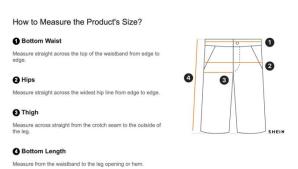

### Boys - Lime Green Shirt Size Guide

Measurements are in centimetres.

| Size   | Bicep Length | Bust  | Cuff  | Length | Shoulder | Sleeve Length |
|--------|--------------|-------|-------|--------|----------|---------------|
| 8Y     | 28           | 78    | 27    | 45     | 33       | 16            |
| 9Y     | 28.80        | 81.00 | 27.80 | 47.00  | 34.20    | 16.50         |
| 10Y    | 29.60        | 84.00 | 28.60 | 49.00  | 35.40    | 17.00         |
| 11-12Y | 31.20        | 90.00 | 30.20 | 53.00  | 37.80    | 18.00         |
| 13-14Y | 32.80        | 96.00 | 31.80 | 57.00  | 40.20    | 19.00         |

### **Boys Shorts Size Guide**

Measurements are in centimetres.

| Size | Hip Size | Length | Waist Size |
|------|----------|--------|------------|
| 110  | 70       | 35     | 47         |
| 120  | 75       | 38     | 50         |
| 130  | 78       | 42     | 54         |
| 140  | 84       | 44     | 58         |
| 150  | 87       | 47     | 62         |