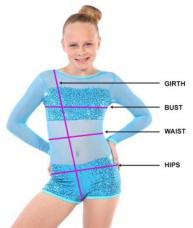

### 'Absolutely Everybody' Costume Information

<u>Girls</u>: Thomas Acres teachers will be ordering the following costume from the Kinetic Creations dance costume website. Please refer to the size guide below for choosing the correct size for your child.

|           | CHILD  |     |     |     |     | ADULT |       |       |       |         |         |
|-----------|--------|-----|-----|-----|-----|-------|-------|-------|-------|---------|---------|
| SIZE      | 4      | 6   | 8   | 10  | 12  | 14    | xs    | s     | М     | L       | XL      |
| HEIGHT    | 104    | 119 | 132 | 142 | 149 | 157   | 162   | 162   | 162   | 162     | 162     |
| CHEST     | 55     | 59  | 64  | 69  | 75  | 81    | 80-83 | 86-90 | 94-98 | 102-106 | 102-106 |
| WAIST     | 53     | 56  | 58  | 61  | 66  | 71    | 65    | 70    | 75    | 80      | 85      |
| HIP       | 58     | 63  | 67  | 72  | 77  | 81    | 88    | 93    | 98    | 103     | 108     |
| GIRTH     | 97-100 | 110 | 118 | 126 | 135 | 143   | 147   | 153   | 158   | 163     | 168     |
| INNER LEG | 43     | 51  | 58  | 63  | 68  | 73    | 80    | 80    | 80    | 80      | 80      |

All measurements shown above are in centimetres